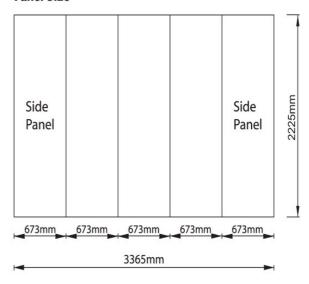

### **Panel Size**

### Remark:

- 1. Please avoid putting small text on the cutting lines.
- 2.Please note the outer half of the side panels will turn to the back after set up and would not be visible when standing in the front
- 3.Please submit the file in the panel size of 3365mmW x 2225mmH