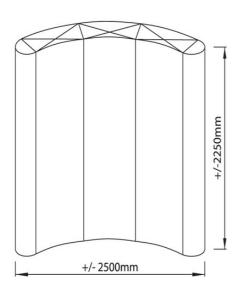

### Front View - Stand Size

### Display specs

3x3 Curved (Neo-Cur-33) H2225mm x W3365mm