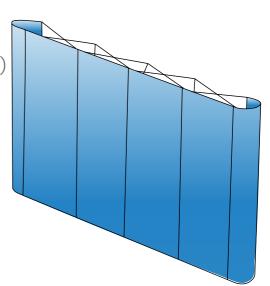

# Neo 4x3 Straight

Client to supply press quality pdf with 25mm bleed and trim marks

- PDF to be 100% size
- PDF to be supplied as a 1 up spread

Repro to use 'Pop Up Clean Up' action list to crop pdf to 25mm bleed and trims.

## Display specs

4x3 Straight (Neo-Str-43) H2225mm x W4278mm