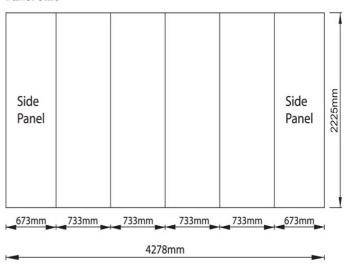

### **Panel Size**

## Display specs

4x3 Straight (Neo-Str-43) H2225mm x W4278mm

#### Remark:

- 1. Please avoid putting small text on the cutting lines.
- 2.Please note the outer half of the side panels will turn to the back after set up and would not be visible when standing in the front
- 3.Please submit the file in the panel size of 4278mmW x 2225mmH