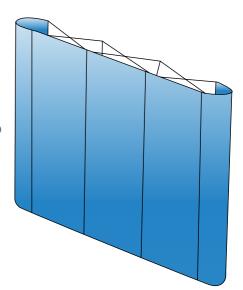

# Neo 3x3 Straight

Client to supply press quality pdf with 25mm bleed and trim marks

- PDF to be 100% size
- PDF to be supplied as a 1 up spread

Repro to use 'Pop Up Clean Up' action list to crop pdf to 25mm bleed and trims.

## Display specs

3x3 Straight (Neo-Str-33) H2225mm x W3545mm

### Front View - Stand Size