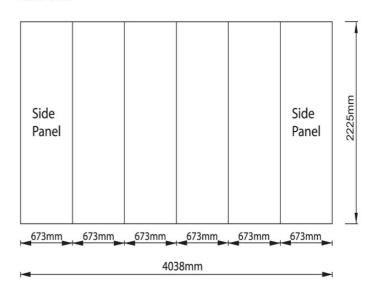

### Display specs

4x3 Curved (Neo-Cur-43) H2225mm x W4038mm

### **Panel Size**

### Remark:

- 1. Please avoid putting small text on the cutting lines.
- 2.Please note the outer half of the side panels will turn to the back after set up and would not be visible when standing in the front
- 3.Please submit the file in the panel size of 4038mmW x 2225mmH