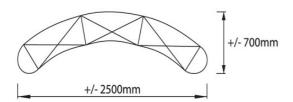

# Neo 3x3 Curved

Client to supply press quality pdf with 25mm bleed and trim marks

- PDF to be 100% size
- PDF to be supplied as a 1 up spread

Repro to use 'Pop Up Clean Up' action list to crop pdf to 25mm bleed and trims.

### Display specs

3x3 Curved (Neo-Cur-33) H2225mm x W3365mm

# Pop up Case Graphic Wrap

3 Locks case W1780mm x H800mm



### Front View - Stand Size



### **Panel Size**



### **Top View - Stand Size**



### Remark:

- 1. Please avoid putting small text on the cutting lines.
- 2.Please note the outer half of the side panels will turn to the back after set up and would not be visible when standing in the front
- 3.Please submit the file in the panel size of 3365mmW x 2225mmH

Continued >



3 Chapman Way, Tunbridge Wells, Kent TN2 3EF 01892 617999 • sales@fox-ms.co.uk • fox-ms.co.uk





# Neo 3x3 Straight

Client to supply press quality pdf with 25mm bleed and trim marks

- PDF to be 100% size
- PDF to be supplied as a 1 up spread

Repro to use 'Pop Up Clean Up' action list to crop pdf to 25mm bleed and trims.

## Display specs

3x3 Straight (Neo-Str-33) H2225mm x W3545mm

# Pop up Case Graphic Wrap

3 Locks case W1780mm x H800mm



### Front View - Stand Size



### **Panel Size**



##