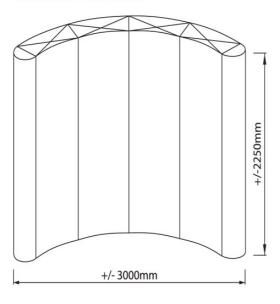

### Display specs

4x3 Curved (Neo-Cur-43) H2225mm x W4038mm

### Front View - Stand Size