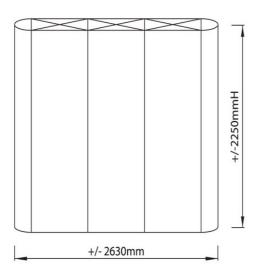

## Display specs

3x3 Straight (Neo-Str-33) H2225mm x W3545mm

### **Top View - Stand Size**