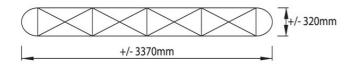

### **Top View - Stand Size**

## Display specs

4x3 Straight (Neo-Str-43) H2225mm x W4278mm