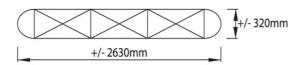

oid putting small text on the cutting lines.
- 2.Please note the outer half of the side panels will turn to the back after set up and would not be visible when standing in the front
- 3.Please submit the file in the panel size of 3365mmW x 2225mmH

Continued >



3 Chapman Way, Tunbridge Wells, Kent TN2 3EF 01892 617999 • sales@fox-ms.co.uk • fox-ms.co.uk





# Neo 3x3 Straight

Client to supply press quality pdf with 25mm bleed and trim marks

- PDF to be 100% size
- PDF to be supplied as a 1 up spread

Repro to use 'Pop Up Clean Up' action list to crop pdf to 25mm bleed and trims.

## Display specs

3x3 Straight (Neo-Str-33) H2225mm x W3545mm

# Pop up Case Graphic Wrap

3 Locks case W1780mm x H800mm



### Front View - Stand Size



### **Panel Size**



### **Top View - Stand Size**



### Remark:

- 1. Please avoid putting small text on the cutting lines.
- 2.Please note the outer half of the side panels will turn to the back after set up and would not be visible when standing in the front
- 3.Please submit the file in the panel size of 3545mmW x 2225mmH

Continued >





# Neo 4x3 Curved

Client to supply press quality pdf with 25mm bleed and trim marks

- PDF to be 100% size
- PDF to be supplied as a 1 up spread

Repro to use 'Pop Up Clean Up' action list to crop pdf to 25mm bleed and trims.

### Display specs

4x3 Curved (Neo-Cur-43) H2225mm x W4038mm

## Pop up Case Graphic Wrap

3 Locks case W1780mm x H800mm



### Front View - Stand Size



### **Panel Size**



### **Top View - Stand Size**



### Remark:

- 1. Please avoid putting small text on the cutting lin