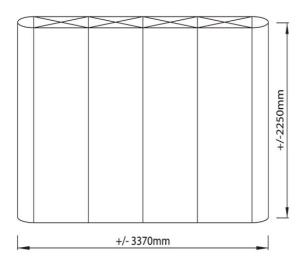

#### Front View - Stand Size

## Display specs

4x3 Straight (Neo-Str-43) H2225mm x W4278mm