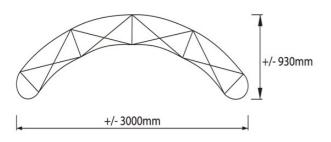

### Display specs

4x3 Curved (Neo-Cur-43) H2225mm x W4038mm

### **Top View - Stand Size**