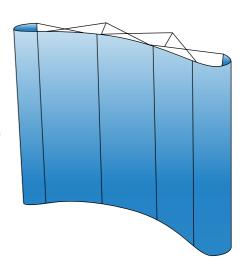

### Front View - Stand Size

### Display specs

3x3 Curved (Neo-Cur-33) H2225mm x W3365mm