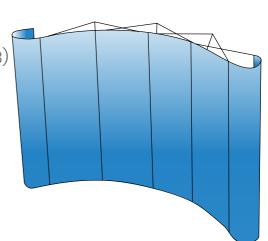

# Neo 4x3 Curved

Client to supply press quality pdf with 25mm bleed and trim marks

- PDF to be 100% size
- PDF to be supplied as a 1 up spread

Repro to use 'Pop Up Clean Up' action list to crop pdf to 25mm bleed and trims.

### Front View - Stand Size