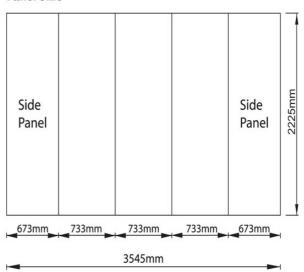

## Display specs

3x3 Straight (Neo-Str-33) H2225mm x W3545mm

### **Panel Size**

### Remark:

- 1. Please avoid putting small text on the cutting lines.
- 2.Please note the outer half of the side panels will turn to the back after set up and would not be visible when standing in the front
- 3.Please submit the file in the panel size of 3545mmW x 2225mmH